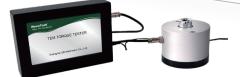

duction site by holding the handle, and step on the brakes of the wheels to secure the trolley.
- The trolley is equipped with storage drawers, where sensors, USB cables and auxiliary tools can be placed.
- L type with extended reaction bar, the extension bar is actuated by an electric motorautomatically propped up by the electric pusher, which is very convenient.



## TS-TEM-CH Model

- Max. measurable torque: 400 N.m
- Adjustable reaction bar for torque wrench: 130-700 mm
- Length x Width x Height: 1115x605x1365mm
- Net weight: 101 kg



## TS-TEM-CHL Model With Extension Bar

- Max. measurable torque: 1250 N.m
- Adjustable reaction bar for torque wrench: 130-1450 mm
- Extension bar extended (LxWxH): 730x750x1300mm
- Extension bar retracted (LxWxH): 560x750x1300mm
- Net weight: 155 kg



Matching NovaTork TEM torque tester, please check TEM model for details