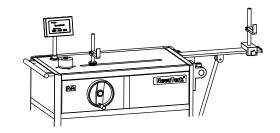

## **TS-TEM-CH** Series Trolley for Torque Wrench Testing

- Designed for mobile testing or calibration of torque wrenches on production lines.
- The table is arranged with the position of the meter, transducer, and moveable reaction bar.
- There is a hand wheel on the front side. The large diameter hand wheel can be easily turned to test the torque wrench with controlled speed of force application.
- The trolley has four wheels, two are swivel casters with brakes. You can easily push the trolley to the production site by holding the handle, and step on the brakes of the wheels to secure the trolley.
- The trolley is equipped with storage drawers, where sensors, USB cables and auxiliary tools can be placed.
- L type with extended reaction bar, the extension bar is actuated by an electric motorautomatically propped up by the electric pusher, which is very convenient.

## TS-TEM-CHL Model With Extension Bar

- Max. measurable torque: 1250 N.m
- Adjustable reaction bar for torque wrench: 130-1450 mm
- Extension bar extended (LxWxH): 730x750x1300mm
- Extension bar retracted (LxWxH): 560x750x1300mm
- Net weight: 155 kg