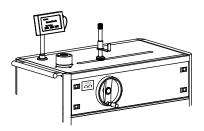

## **TS-TEM-CH** Series Trolley for Torque Wrench Testing

- Designed for mobile testing or calibration of torque wrenches on production lines.
- The table is arranged with the position of the meter, transducer, and moveable reaction bar.
- There is a hand wheel on the front side. The large diameter hand wheel can be easily turned to test the torque wrench with controlled speed of force application.
- The trolley has four wheels, two are swivel casters with brakes. You can easily push the trolley to the production site by holding the handle, and step on the brakes of the wheels to secure the trolley.
- The trolley is equipped with storage drawers, where sensors, USB cables and auxiliary tools can be placed.
- L type with extended reaction bar, the extension bar is actuated by an electric motorautomatically propped up by the electric pusher, which is very convenient.

## TS-TEM-CH Model

- Max. measurable torque: 400 N.m
- Adjustable reaction bar for torque wrench: 130-700 mm
- Length x Width x Height: 1115x605x1365mm
- Net weight: 101 kg