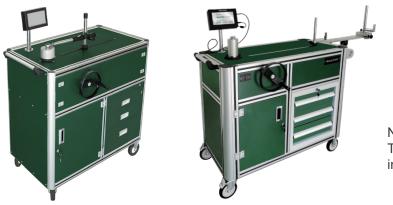

## **TS-TEM-CH** Series Trolley for Torque Wrench Testing

- Designed for mobile testing or calibration of torque wrenches on production lines.
- The table is arranged with the position of the meter, transducer, and moveable reaction bar.
- There is a hand wheel on the front side. The large diameter hand wheel can be easily turned to test the torque wrench with controlled speed of force application.
- The trolley has four wheels, two are swivel casters with brakes. You can easily push the trolley to the production site by holding the handle, and step on the brakes of the wheels to secure the trolley.
- The trolley is equipped with storage drawers, where sensors, USB cables and auxiliary tools can be placed.
- L type with extended reaction bar, the extension bar is actuated by an electric motorautomatically propped up by the electric pusher, which is very convenient.

## TS-TEM-CH Model

- Max. measurable torque: 400 N.m
- Adjustable reaction bar for torque wrench: 130-700 mm
- Length x Width x Height: 1115x605x1365mm
- Net weight: 101 kg

## TS-TEM-CHL Model With Extension Bar

- Max. measurable torque: 1250 N.m
- Adjustable reaction bar for torque wrench: 130-1450 mm
- Extension bar extended (LxWxH): 730x750x1300mm
- Extension bar retracted (LxWxH): 560x750x1300mm
- Net weight: 155 kg