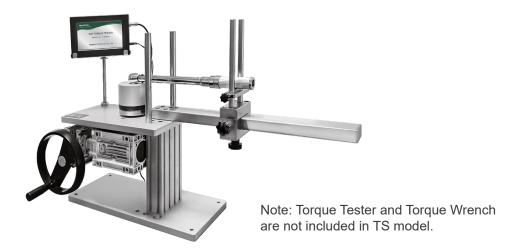

## TS Series Manual Loader for Torque Wrench Testing

- Large diameter wheel for easy and smooth application of torque.
- Different load cells may be used, some requiring special mounting adapters.
- Instrument rack tray is adjustable for comfort and good visibility.
- Can be adjusted to accommodate different wrench lengths and heights.
- Torque Tester and Torque Wrench are not included.

| Item No. | Max.Torque | Arm Length |         | Length | Width | Height | Weight |
|----------|------------|------------|---------|--------|-------|--------|--------|
|          | N.m        | Min(mm)    | Max(mm) | mm     | mm    | mm     | kg     |
| TS1350   | 350        | 197        | 686     | 860    | 290   | 590    | 32.5   |
| TS11100  | 1100       | 380        | 1350    | 1760   | 350   | 590    | 76     |
| TS12000  | 2000       | 420        | 1690    | 2090   | 350   | 590    | 80     |