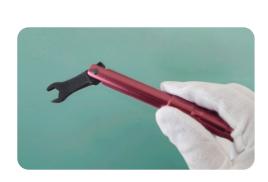

## **TEC** Series **Telecom-Specific Torque Wrench**

— Designed specifically for the telecommunications industry, used in some equipment such as telecommunications controllers.

- Accuracy: ±6% from 20% to 100% of capacity.
- Aluminum one-piece structure.
- Special design for Telecom, 45 degrees bending structure.
- When the torque is reached, the head will bend to effectively avoid overloading.
- Unique adjustment and locking system.
- Good looking and comfortable to use.