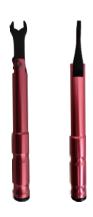

| Item No.   | Opening | Torque Range |       | Length | Width | Weight |
|------------|---------|--------------|-------|--------|-------|--------|
|            | Size    | N.m          | Lb.in | mm     | mm    | Kg     |
| TEC-00-0.5 | 5/16*   | 0.5*         | 4*    | 140    | 14    | 0.13   |
| TEC-00-1.0 | 5/16*   | *            | 9*    | 140    | 14    | 0.13   |
| TEC-00-1.5 | 5/16*   | 1.5*         | 14*   | 140    | 14    | 0.13   |