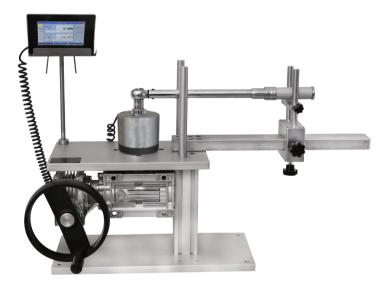

## TS Model - Manual Loader for Torque Wrench Testing

- Large diameter wheel for easy and smooth application of torque.
- Different load cells may be used, some requiring special mounting adapters.
- Instrument rack tray is adjustable for comfort and good visibility.
- Can be adjusted to accommodate different wrench lengths and heights.
- Torque Tester and Torque Wrench are not included.

Note: Torque Tester and Torque Wrench are not included.

| Item No. | Max.Torque | Arm Length |         | Length | Width | Height | Weight |
|----------|------------|------------|---------|--------|-------|--------|--------|
|          | N.m        | Min(mm)    | Max(mm) | mm     | mm    | mm     | kg     |
| TS1350   | 350        | 197        | 686     | 860    | 290   | 590    | 32.5   |
| TS11100  | 1100       | 380        | 1350    | 1760   | 350   | 590    | 76     |
| TS12000  | 2000       | 420        | 1690    | 2090   | 350   | 590    | 80     |